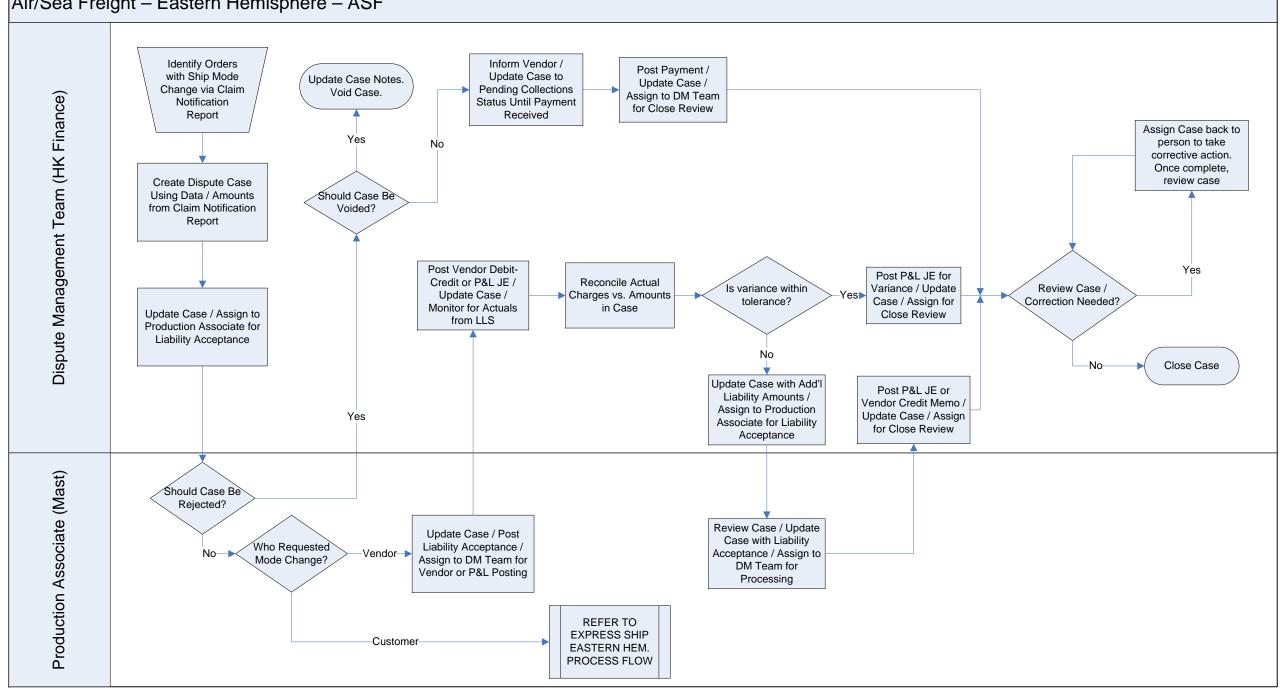

## Dispute Management Process Flow Job Aid

# Air/Sea Freight – Eastern Hemisphere – ASF



### Dispute Management Process Flow Job Aid Air/Sea Freight – Western Hemisphere - ASF Production Associate (Mast) Receive Notification From Factory of Ship Mode Change Create Dispute Case Review Case / Update Post Liability Including Affected Case with Liability Acceptance / Update Sales Order / Assign Acceptance / Assign to Case / Assign to DM to DM Team for DM Team for Team for Processing Calculation Processing Assign Case back to Post Vendor Credit Post Vendor Debitperson to take Memo or P&L JE for Calculate Mode Credit or P&L JE / corrective action. Dispute Management Team (HK Finance) Variance / Update Update Case / Change Cost for the Once complete, Case / Assign for Dispute Case Monitor for Actual review case Close Review Charges from LLS Update Case / Assign to Production Review