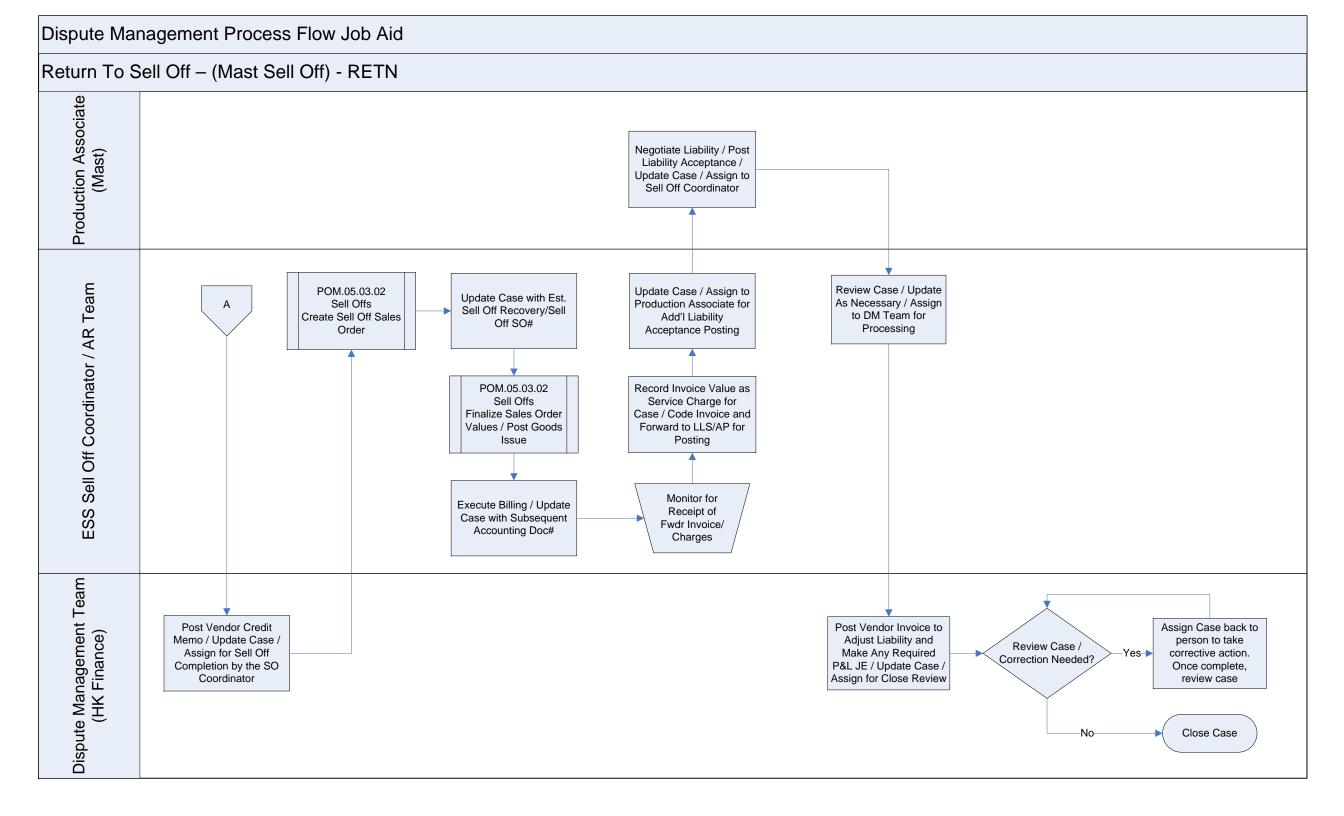

# Dispute Management Process Flow Job Aid Return To Sell Off – (Mast Sell Off) - RETN Production Associate (Mast) POM.05.03.01 Notify LLS Create RETN **Update Dispute Case** Negotiate Liability / Post Returns **Customer Service** Dispute Case with with Return Sales Liability Acceptance / Create Return Sales of Return to Order# / Assign to Reference to Update Case / Assign to Order w/ Reference Freight Fwdr Original Sales Order Sell Off Coordinator Sell Off Coordinator To Original SO (FARO) Receive Update Case as Notification of Review Case & Appropriate and Assign Sales Order - Info -Yes-Goods to DM Team for Vendor Complete? Returned to Posting Freight Fwdr ESS Sell Off Coordinator / AR Team No POM.05.03.01 Update Case / Assign Returns Back to Production Delivery Created / Associate for GR Posted / Credit Correction Memo Issued Update Case / Clear Open Items (as applicable) / Assign Case to Production for Liability Posting